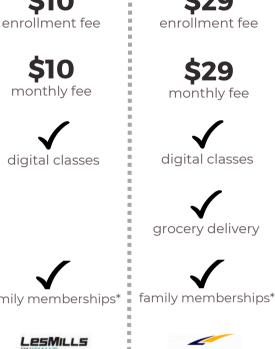

## Digital (23k+) enrollment fee monthly fee digital classes family memberships\*

DAILY () BURN

fitbit premium

yogaworks

Classic (11K+)

| Standard (13K+)            |  |
|----------------------------|--|
| <b>\$29</b> enrollment fee |  |
| L ~ -                      |  |

### Premium (15K+)

enrollment fee

monthly fee

digital classes

grocery delivery

family memberships\*

#### Elite (17K+)

enrollment fee

monthly fee

digital classes

grocery delivery

family memberships\*

(certain locations)

\*One Pass Select offers a family membership feature where you can add up to four (4) family members (18+) at a 10% discount per member. You must purchase a One Pass Select subscription yourself before being able to add other family members to your account.